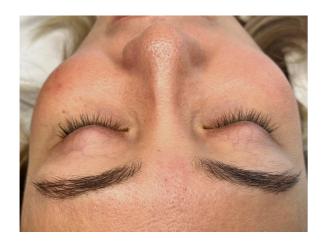

## PHOTO REQUIREMENTS / 提出写真

Before photo: With eyes closed from behind the model head and with or without eye patches applied to see the condition of natural lashes.

施術前。 モデルは寝かしたまま目 を閉じた状態の写真。 テープ、ま たはアイパッド有無どちらでも可。

#### **EXTENSION** categories

- 1.Before photo: With eyes closed from behind the model head and with or without eye patches applied to see the condition of natural lashes.
- 2.Before photo: With eyes open looking straight, the whole face while the model is seated.
- 3. After photo: With eyes open looking straight at the whole face while the model seated.
- 4. After photo: Your choice of one eye looking up of close up.
- 5.After photo: With eyes closed from behind the model's head WITH eye patches on. (EXTENSION categories ONLY)