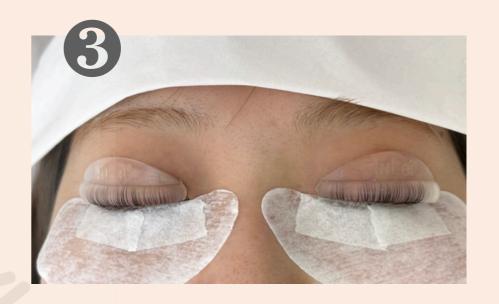

## PHOTO REQUIREMENTS / 提出写真

Before photo: With eyes closed from behind the model head and with or without eye patches applied to see the condition of natural lashes.

施術前。 モデルは寝かしたまま目 を閉じた状態の写真。 テープ、ま たはアイパッド有無どちらでも可。