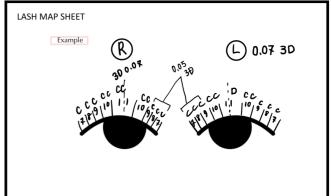

# Lash Map/ラッシュマップ

Download Lash Map form. (ONLY for the extension categories) ラッシュマップ記入フォームをダウンロードして下さい。(エクステ部門のみ要提出)

Please provide your Lash Map including

- Curl
- Thickness
- Lengths
- Volume (Volume/Pre-made categories only)

作品に使用したラッシュマップを以下を含め書き込んで下さい。

- カール
- 太さ
- 長さ
- ・ボリューム

(ボリューム/プリメイド部門のみ)