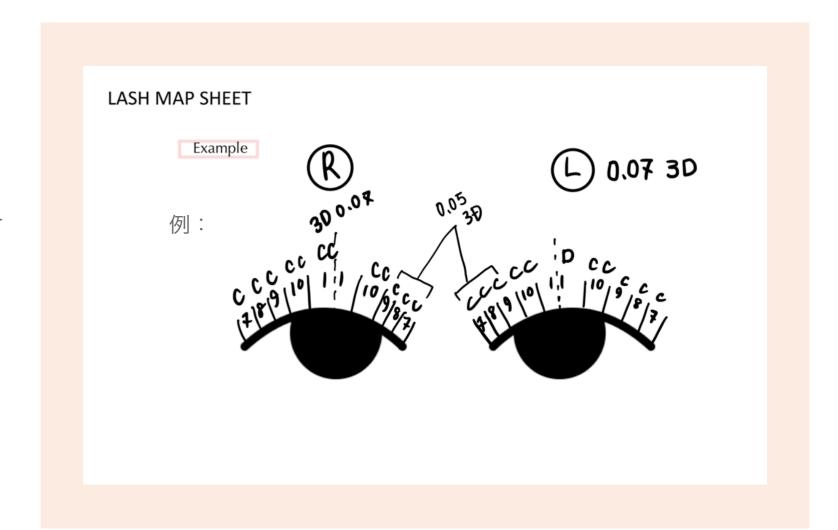

# Lash Map/ラッシュマップ

Download Lash Map form. (ONLY for the extension categories) ラッシュマップ記入フォームをダウンロードして下さい。(エクステ部門のみ要提出)

Please provide your Lash Map including

- Curl
- Thickness
- Lengths
- Volume (Volume/Pre-made categories only)

作品に使用したラッシュマップを以下を含め書き込んで下さい。

- カール
- 太さ
- 長さ
- ・ボリューム

(ボリューム/プリメイド部門のみ)